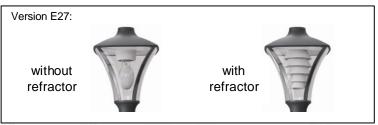

Die-casting aluminium EN47100, prior the painting process, washed with stones. Painting made by polyester powder coating with high resistant against oxidation.

Polycarbonate diffuser in transparent finish and silicon gasket.

Screws in A2 stainless steel

Bulb not included

IK08 - IP65 - 850°C E27 max 30W fluorescent