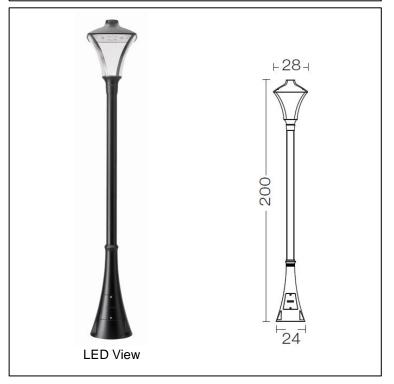

## Technical data sheet

All right reserved Landa illuminotecnica S.p.A. will reserve to change the specific note without any written notice.

**Morphis** 

Article 177.200

Product type: Pole 1 Light

Body material

Die-casting aluminium EN47100, prior the painting process, washed with stones. Painting made by polyester powder coating with high resistant against oxidation.

Polycarbonate diffuser in transparent finish and silicon gasket.

Screws in A2 stainless steel

Bulb not included

IK08 - IP65 - 850°C E27 max 30W fluorescent