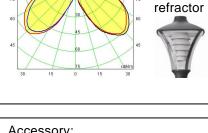

Screws in A2 stainless steel

Bulb not included

IK08 - IP65 - 850°C E27 max 30W fluorescent