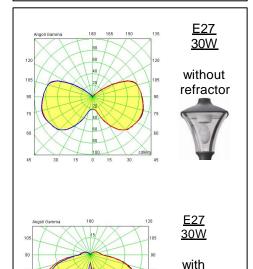

Screws in A2 stainless steel

Bulb not included

IK08 - IP65 - 850°C E27 max 30W fluorescent